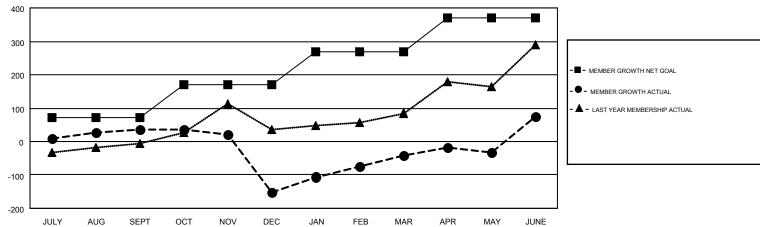

## Multiple District 411

LOCATION: KENYA AFRICA

GMT: KAMAL JOSHI

|               | Club          | s         |               | Members  RESULTS FOR 2017-2018 |                           |                         |                                              |  |
|---------------|---------------|-----------|---------------|--------------------------------|---------------------------|-------------------------|----------------------------------------------|--|
|               | RESULTS FOR   | 2017-2018 |               |                                |                           |                         |                                              |  |
| QUARTER       | NEW CLUB GOAL | NEW CLUBS | DROPPED CLUBS | QUARTER                        | MEMBER GROWTH NET<br>GOAL | MEMBER GROWTH<br>ACTUAL | DROPPED MEMBERS ACTUAL (including transfers) |  |
| JULY/AUG/SEPT | 2             | 0         | 0             | JULY/AUG/SEPT                  | 72                        | 112                     | 74                                           |  |
| OCT/NOV/DEC   | 3             | 1         | 6             | OCT/NOV/DEC                    | 97                        | 91                      | 258                                          |  |
| JAN/FEB/MAR   | 3             | 4         | 0             | JAN/FEB/MAR                    | 99                        | 193                     | 65                                           |  |
| APR/MAY/JUNE  | 3             | 5         | 4             | APR/MAY/JUNE                   | 102                       | 460                     | 333                                          |  |