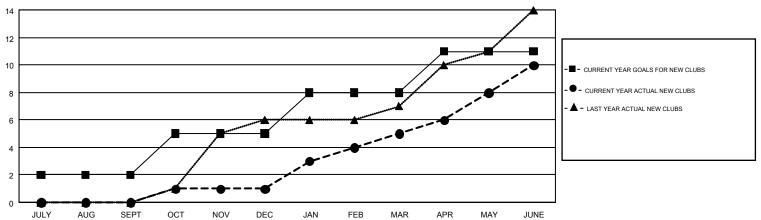

## Multiple District 411

LOCATION: KENYA AFRICA

GMT: KAMAL JOSHI

|               | Club          | s         |               | Members  RESULTS FOR 2017-2018 |                           |                         |                                              |  |
|---------------|---------------|-----------|---------------|--------------------------------|---------------------------|-------------------------|----------------------------------------------|--|
|               | RESULTS FOR   | 2017-2018 |               |                                |                           |                         |                                              |  |
| QUARTER       | NEW CLUB GOAL | NEW CLUBS | DROPPED CLUBS | QUARTER                        | MEMBER GROWTH NET<br>GOAL | MEMBER GROWTH<br>ACTUAL | DROPPED MEMBERS ACTUAL (including transfers) |  |
| JULY/AUG/SEPT | 2             | 0         | 0             | JULY/AUG/SEPT                  | 72                        | 112                     | 74                                           |  |
| OCT/NOV/DEC   | 3             | 1         | 6             | OCT/NOV/DEC                    | 97                        | 91                      | 258                                          |  |
| JAN/FEB/MAR   | 3             | 4         | 0             | JAN/FEB/MAR                    | 99                        | 193                     | 65                                           |  |
| APR/MAY/JUNE  | 3             | 5         | 4             | APR/MAY/JUNE                   | 102                       | 460                     | 333                                          |  |